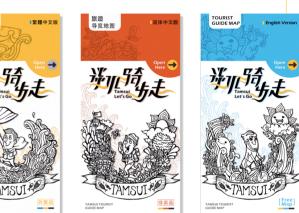

#### 01. 旅遊地圖

遊客可在淡水的旅遊服務中心索取免費地圖,依語言共區 分為正體中文、簡體中文及英文三種,功能上以簡單明瞭 地找出目的地為訴求,並能從中取得知名景點與特產的簡 介及導覽資訊。

#### 樣式結構 \_

規格:100\*200mm(收合尺寸),左半部為地圖摺頁,右 半部為書冊形式

Visitors can obtain a free map from the Visitor Information Center of Tamsui. According to different languages, the maps are divided into three types: traditional Chinese, simplified Chinese, and English maps. Functionally speaking, they are designed for the demands of finding destinations simply and straightforwardly, and acquiring quick introductions of famous attractions and specialties, as well as navigation information from them. The left half is a folded page of the map, and the right half is in a book form.