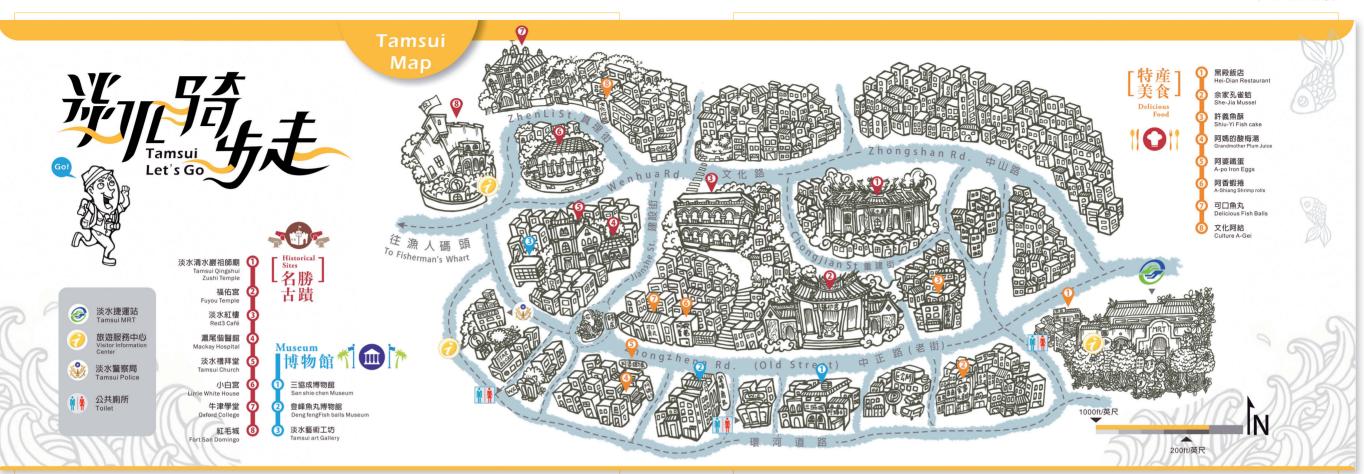

#### 01. 旅遊地圖

遊客可在淡水的旅遊服務中心索取免費地圖,依語言共區 分為正體中文、簡體中文及英文三種,功能上以簡單明瞭 地找出目的地為訴求,並能從中取得知名景點與特產的簡 介及導覽資訊。

#### 樣式結構 \_

規格:100\*200mm(收合尺寸),左半部為地圖摺頁,右 半部為書冊形式

Visitors can obtain a free map from the Visitor Information Center of Tamsui. According to different languages, the maps are divided into three types: traditional Chinese, simplified Chinese, and English maps. Functionally speaking, they are designed for the demands of finding destinations simply and straightforwardly, and acquiring quick introductions of famous attractions and specialties, as well as navigation information from them. The left half is a folded page of the map, and the right half is in a book form.

#### Graphic & Product Design 平面與產品設計

22th Visual Communication Design / **Surmount** 

小比例尺包含單車與渡船路線,大比例尺則針對當地知名景點以相對 此外,地圖中的編號標示可對應至內頁景點簡介,並標註了公廁、超 位置(實際地址可從地圖內頁中查詢)製作手繪街景地圖。 商等重要設施的所在位置。

The map of a small scale includes bicycle and ferry routes, and that of a large scale then, in view of local well-known attractions, produces the hand-drawn street map based on relative positions (actual addresses can be searched for from within the map page inside.