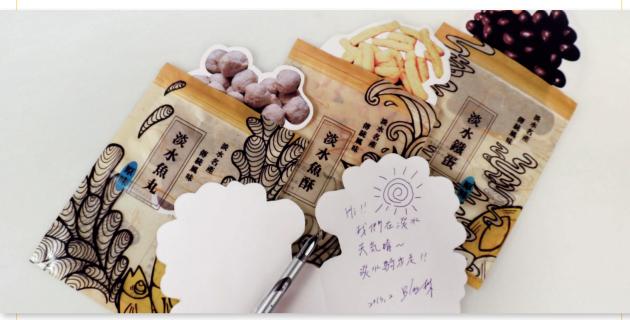

### 02. 特產包裝卡

將淡水當地特產製成仿真包裝的系列卡片,不需要擔 樣式結構 \_ 心賞味期限,任何時刻都能夠把旅行的回憶寄出去, 規格:105\*145mm 和親朋好友分享淡水的美好。

The local specialities of Tamsui are made into a series of simulationpacked cards. One does not have to worry about the tasting period, and is able to send others memories of travel anytime, sharing the wonder of