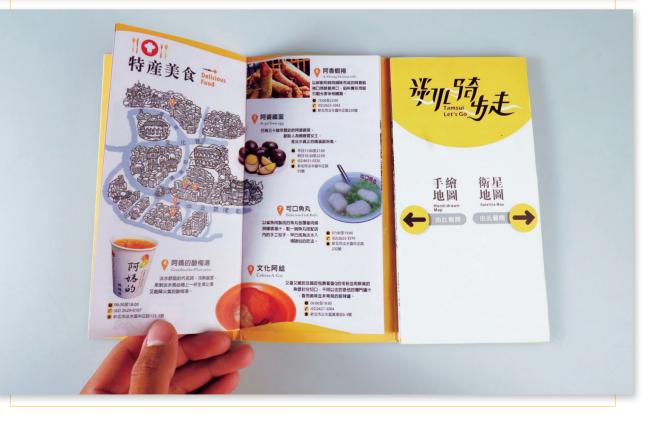

#### 01. 旅遊地圖

遊客可在淡水的旅遊服務中心索取免費地圖,依語言共區 分為正體中文、簡體中文及英文三種,功能上以簡單明瞭 地找出目的地為訴求,並能從中取得知名景點與特產的簡 介及導覽資訊。

#### 樣式結構 \_

規格:100\*200mm(收合尺寸),左半部為地圖摺頁,右 半部為書冊形式

Visitors can obtain a free map from the Visitor Information Center of Tamsui. According to different languages, the maps are divided into three types: traditional Chinese, simplified Chinese, and English maps. Functionally speaking, they are designed for the demands of finding destinations simply and straightforwardly, and acquiring quick introductions of famous attractions and specialties, as well as navigation information from them. The left half is a folded page of the map, and the right half is in a book form.