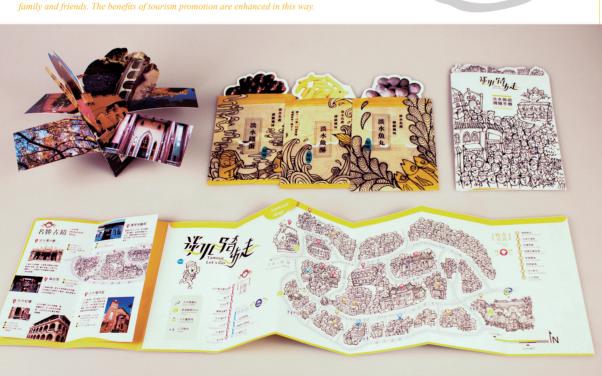

#### 01. 旅遊地圖

遊客可在淡水的旅遊服務中心索取免費地圖,依語言共區 分為正體中文、簡體中文及英文三種,功能上以簡單明瞭 地找出目的地為訴求,並能從中取得知名景點與特產的簡 介及導覽資訊。

#### 樣式結構 \_

規格:100\*200mm(收合尺寸),左半部為地圖摺頁,右 半部為書冊形式

Visitors can obtain a free map from the Visitor Information Center of Tamsui. According to different languages, the maps are divided into three types: traditional Chinese, simplified Chinese, and English maps. Functionally speaking, they are designed for the demands of finding destinations simply and straightforwardly, and acquiring quick introductions of famous attractions and specialties, as well as navigation information from them. The left half is a folded page of the map, and the right half is in a book form.

### 02. 特產包裝卡

將淡水當地特產製成仿真包裝的系列卡片,不需要擔 樣式結構 \_ 心賞味期限,任何時刻都能夠把旅行的回憶寄出去, 規格:105\*145mm 和親朋好友分享淡水的美好。

The local specialities of Tamsui are made into a series of simulationpacked cards. One does not have to worry about the tasting period, and is able to send others memories of travel anytime, sharing the wonder of

## 03. 旅遊導覽手冊

When tourists still feel not getting enough from the trip, they can buy a guide book as a collection, or use the 遊客可在淡水的旅遊服務中心索取免費地 men tourists stut jeet not getting enough, for the guidebook mainly provide more detailed and more book as a reference in the next trip. The contents of the guidebook mainly provide more detailed and more 及英文三種,功能上以簡單明瞭地找出目 information like private attractions, and 的地為訴求,並能從中取得知名景點與特 surrounding attractions in the Tamsui 產的簡介及導覽資訊。

## 樣式結構

規格:A5 (148\*210mm) 導覽手冊採書冊形式,並在頁面上方設計 users can quickly scroll to the pages that 地標圖示的頁籤,使用者可透過頁籤迅速 翻閱至收錄該景點的頁面,同時當導覽書 合起來時,因爲淡水商圈整體呈直線路 *circle as a whole presents a path of* 徑,所以景點的簡略位置也會在手冊上方 a straight line, so the approximate 呈現。