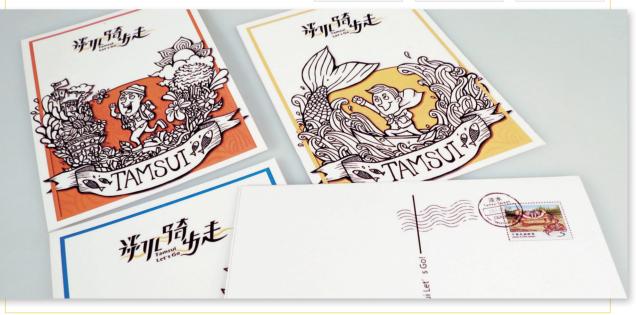

### 02. 特產包裝卡

將淡水當地特產製成仿真包裝的系列卡片,不需要擔 樣式結構 \_ 心賞味期限,任何時刻都能夠把旅行的回憶寄出去, 規格:105\*145mm 和親朋好友分享淡水的美好。

The local specialities of Tamsui are made into a series of simulationpacked cards. One does not have to worry about the tasting period, and is able to send others memories of travel anytime, sharing the wonder of