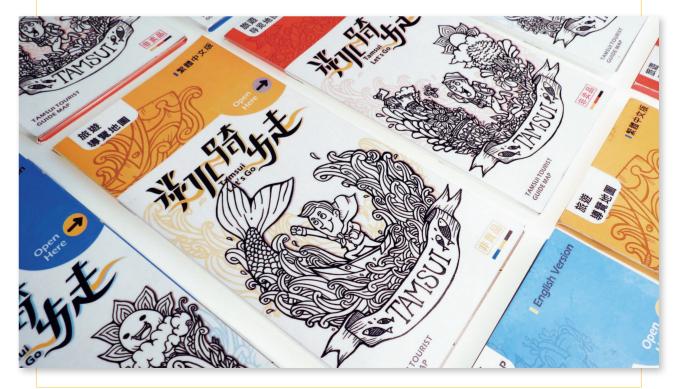

#### 01. 旅遊地圖

遊客可在淡水的旅遊服務中心索取免費地圖,依語言共區 分為正體中文、簡體中文及英文三種,功能上以簡單明瞭 地找出目的地為訴求,並能從中取得知名景點與特產的簡 介及導覽資訊。

#### 樣式結構 \_

規格:100\*200mm(收合尺寸),左半部為地圖摺頁,右 半部為書冊形式

Visitors can obtain a free map from the Visitor Information Center of Tamsui. According to different languages, the maps are divided into three types: traditional Chinese, simplified Chinese, and English maps. Functionally speaking, they are designed for the demands of finding destinations simply and straightforwardly, and acquiring quick introductions of famous attractions and specialties, as well as navigation information from them. The left half is a folded page of the map, and the right half is in a book form.