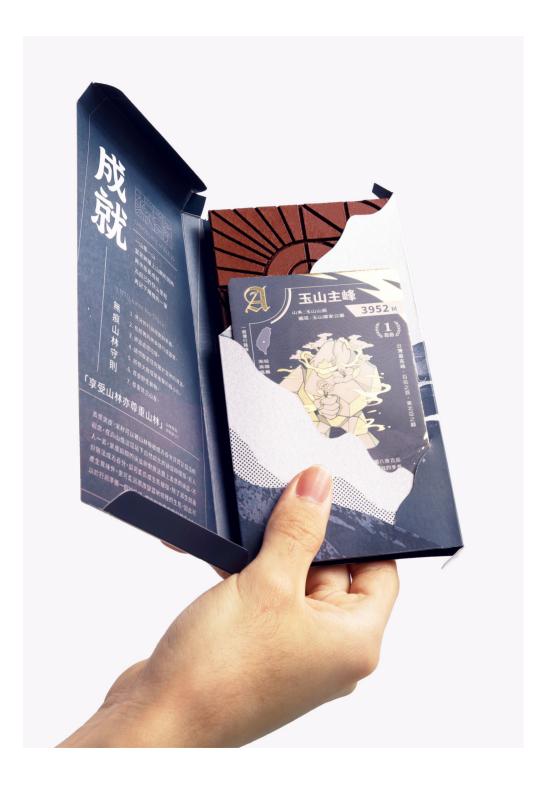

《山藏家》是一款結合了收藏卡牌與巧克力行動糧,傳遞台灣高山特色以及山林保育觀念的紀念收藏品牌。以「每登一座山就像是收藏了一座山岳」為概念,將登山者「收集」的心理可視化,以卡牌呈現,統整規納了每座山的特色,並以此繪製山神形象。

而巧克力是登山最普遍的行動糧食之一!具有高熱量、重量輕的優點,能迅速補充身體缺失的能量,並以輕薄好攜帶的板塊形式延伸設計,挑選了6種登山者的心理反饋,賦予巧克力意義,並提取象徵元素以幾何造型應用於巧克力紋樣上,保留了方便凹折食用的特色。以此搭配象徵著,透過山林保育觀念去懂得敬愛山林,吃下巧克力,便能獲得山神的祝福,並化作能量支持你完成登山旅途,而後留下珍貴的紀念!

MOUNTAIN COLLECTOR is a commemorative collection that incorporates collection cards and chocolate backpacking food to convey the characteristics of Taiwan's mountains and the concept of mountain conservation. Based on the concept of "conquering a mountain is like collecting a mountain," the mountaineers' mindset of "collection" is visualized and presented through collectible cards. The cards summarize the characteristics of each mountain and contain images of mountain gods drawn accordingly.

Chocolate is one of the most common backpacking foods for mountaineering. With its advantages of high calories and light weight, it can quickly replenish energy consumed in the body. With the thin and easy-to-carry pack design, six kinds of psychological feedback from mountaineers are selected to give chocolate meaning, and symbolic elements are adopted as geometric patterns on the chocolate while the foldable feature for eating is retained. This collocation symbolizes that through the concept of mountain conservation, you can learn to respect and love the mountains and that after eating chocolate, you can get the blessing of the mountain gods and turn it into energy that supports you completing your mountaineering journey; after finishing it, you will have a precious commemorative collection!