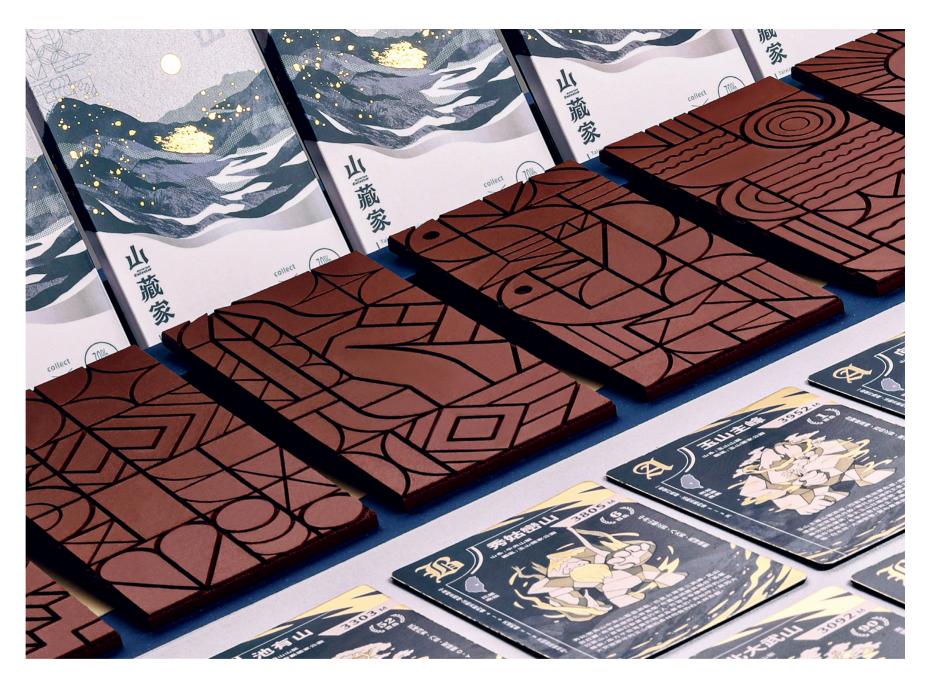

《山藏家》是一款結合了收藏卡牌與巧克力行動糧,傳遞台灣高山特色以及山林保育觀念的紀念收藏品牌。以「每登一座山就像是收藏了一座山岳」為概念,將登山者「收集」的心理可視化,以卡牌呈現,統整規納了每座山的特色,並以此繪製山神形象。

而巧克力是登山最普遍的行動糧食之一!具有高熱量、重量輕的優點,能迅速補充身體缺失的能量,並以輕薄好攜帶的板塊形式延伸設計,挑選了6種登山者的心理反饋,賦予巧克力意義,並提取象徵元素以幾何造型應用於巧克力紋樣上,保留了方便凹折食用的特色。以此搭配象徵著,透過山林保育觀念去懂得敬愛山林,吃下巧克力,便能獲得山神的祝福,並化作能量支持你完成登山旅途,而後留下珍貴的紀念!

MOUNTAIN COLLECTOR is a commemorative collection that incorporates collection cards and chocolate backpacking food to convey the characteristics of Taiwan's mountains and the concept of mountain conservation. Based on the concept of "conquering a mountain is like collecting a mountain," the mountaineers' mindset of "collection" is visualized and presented through collectible cards. The cards summarize the characteristics of each mountain and contain images of mountain gods drawn accordingly.

Chocolate is one of the most common backpacking foods for mountaineering. With its advantages of high calories and light weight, it can quickly replenish energy consumed in the body. With the thin and easy-to-carry pack design, six kinds of psychological feedback from mountaineers are selected to give chocolate meaning, and symbolic elements are adopted as geometric patterns on the chocolate while the foldable feature for eating is retained. This collocation symbolizes that through the concept of mountain conservation, you can learn to respect and love the mountains and that after eating chocolate, you can get the blessing of the mountain gods and turn it into energy that supports you completing your mountaineering journey; after finishing it, you will have a precious commemorative collection!