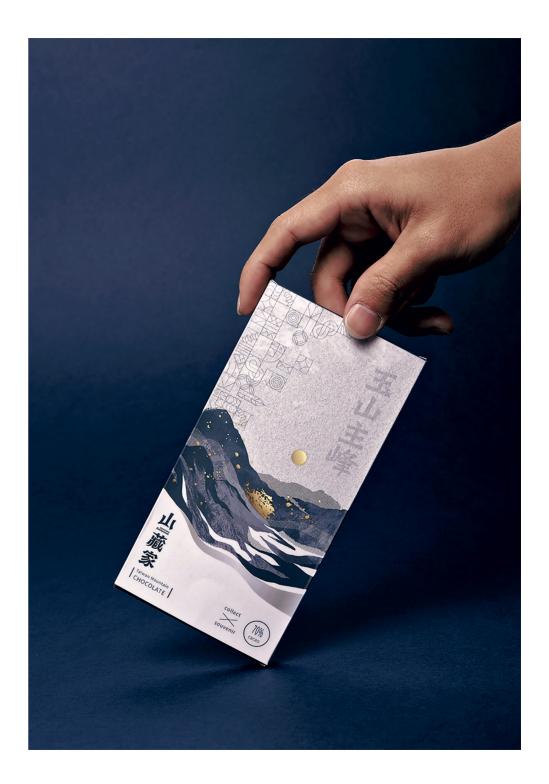

## 山藏家

MOUNTAIN COLLECTOR COLLECT
MOUNTAINS WITH THE SPIRIT OF RESPECTING
THE MOUNTAINS IN COMMEMORATION OF EVERY
MOUNTAINEERING JOURNEY

I chose "mountains" as my theme for a very simple reason; I have a sincere passion for mountains and mountaineering activities. For me, "mountains" represents an unspeakable suite of activities to which I aspire. Even though I have only conquered a few of Taiwan's One Hundred Peaks, the subject of this design, I believe that the most important thing is to maintain enthusiasm so that I can lead myself to every mountain that I dream of in the future.

MOUNTAIN COLLECTOR is a commemorative collection that incorporates collection cards and chocolate backpacking food to convey the characteristics of Taiwan's mountains and the concept of mountain conservation. Based on the concept of "conquering a mountain is like collecting a mountain," the mountaineers' mindset of "collection" is visualized and presented through collectible cards. The cards summarize the characteristics of each mountain and contain images of mountain gods drawn accordingly.

Chocolate is one of the most common backpacking foods for mountaineering. With its advantages of high calories and light weight, it can quickly replenish energy consumed in the body. With the thin and easy-to-carry pack design, six kinds of psychological feedback from mountaineers are selected to give chocolate meaning, and symbolic elements are adopted as geometric patterns on the chocolate while the foldable feature for eating is retained. This collocation symbolizes that through the concept of mountain conservation, you can learn to respect and love the mountains and that after eating chocolate, you can get the blessing of the mountain gods and turn it into energy that supports you completing your mountaineering journey; after finishing it, you will have a precious commemorative collection!